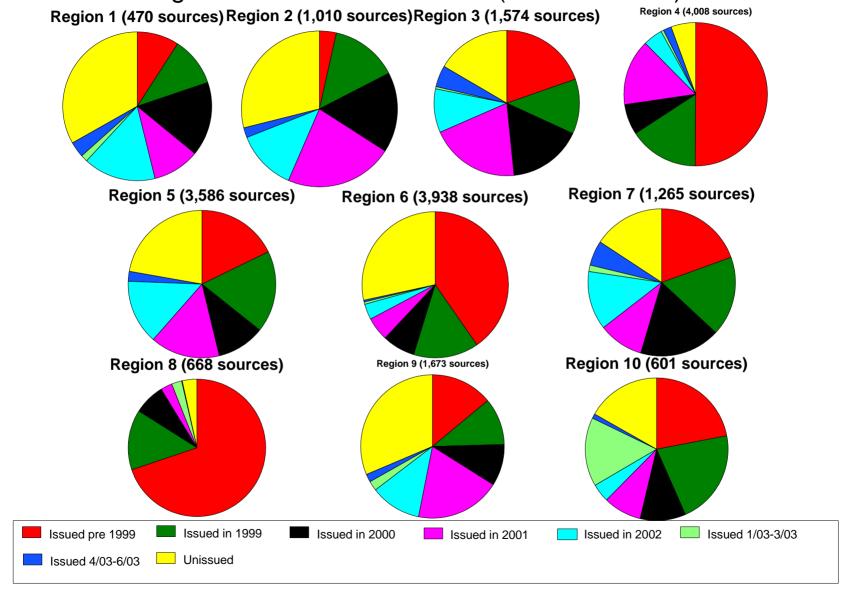

### Tracking Part 70 Permits Issuance (as of 06/30/03)



#### Tracking Part 70 Permits Issuance (as of 06/30/03 -- includes synthetic minors)



## Permitting Authorities on Schedules

| Permitting Authority | % Issued  | % Issued                     |
|----------------------|-----------|------------------------------|
|                      | (Title V) | (Title V + synthetic minors) |
| Delaware             | 96        | 98                           |
| Georgia              | 95        | 98                           |
| Virginia             | 91        | 94                           |
| Michigan             | 88        | 95                           |
| Ohio                 | 87        | 92                           |
| Washington           | 84        | 97                           |
| Illinois             | 83        | 91