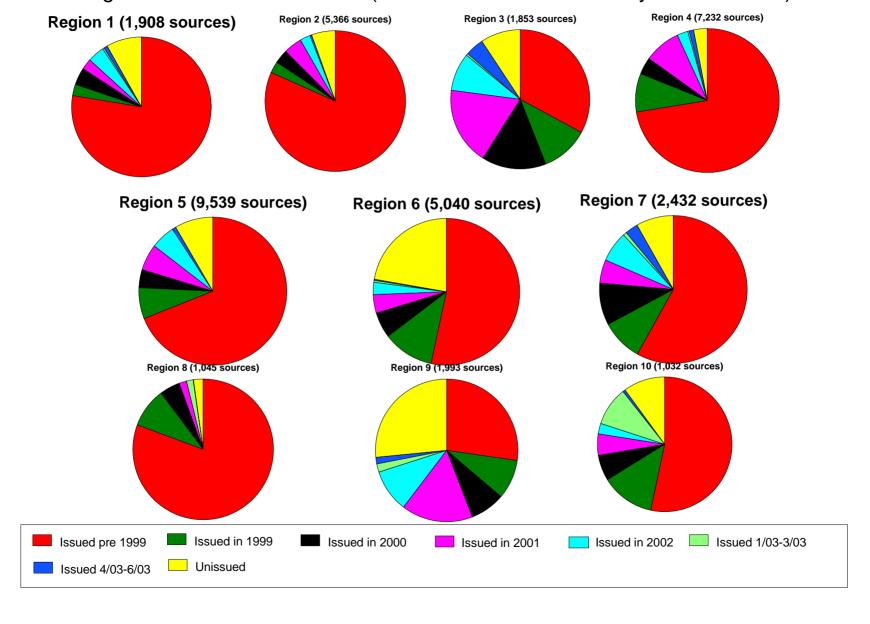

#### Tracking Part 70 Permits Issuance (as of 06/30/03 -- includes synthetic minors)